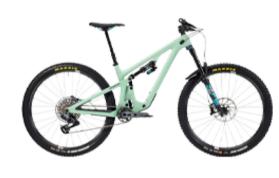

## C-Series Trail Sale runs through July 31

Finish summer strong and save up to 20% on all C-Series complete bikes -this pricing expires at the end of the month. Although T-Series is not on promotion, you can still bundle and save, ask your sales rep to learn more.

## Don't Forget -

Great savings remain on in-stock SB140 27.5 and SB165 27.5 models. Hop on to b2b or contact your sales rep while they are still in stock.

C-Series Trail Sale Price List