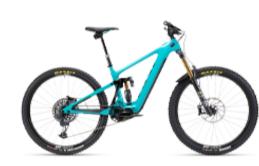

## 160E Shimano EP801 'Race Specific Update'

We're delighted to offer the 'Race' tune update as the out-ofthe-box profile setting for the 160E EP801 moving forward. Developed over years of race testing, with the Yeti / Shimano EP Racing team, this new tune is getting rave reviews from Yeti staff regarding the more aggressive boost mode, customizable max speed cutoff, and extended assist carryover. For those customers not interested in this profile, they can swap back to 'Profile 2' themselves via the on-bike display or the E-Tube app. This profile is available OE/Dealer only until fall. At \$7650 USD 160E sale price, it's never been more competitive. Here's the link to the Pinkbike article in case anyone missed it - Race Specific Update.

Note: 160E is included in this promotion, with the aforementioned new Shimano 'Race' update.