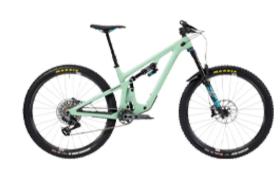

## C-Series Trail Sale runs through July 31

Finish summer strong and save up to 20% on all C-Series complete bikes —this pricing expires at the end of the month. Although T-Series is not on promotion, you can still bundle and save, ask your sales rep to learn more.

Note: 160E is included in this promotion, with the aforementioned new Shimano 'Race' update.