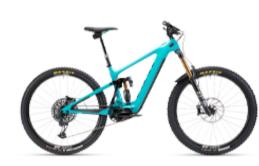

## 160E Shimano EP801 'Race Specific Update'

We're delighted to offer the 'Race' tune update as the out-of-the-box profile setting for the 160E EP801 moving forward. Developed over years of race testing, with the Yeti / Shimano EP Racing team, this new tune is getting rave reviews from Yeti staff regarding the more aggressive boost mode, customizable max speed cutoff, and extended assist carryover. For those customers not interested in this profile, they can swap back to 'Profile 2' themselves via the on-bike display or the E-Tube app. This profile is available OE/Dealer only until fall. At \$7650 USD 160E sale price, it's never been more competitive. Here's the link to the Pinkbike article in case anyone missed it - Race Specific Update.

EXPLORE 160E