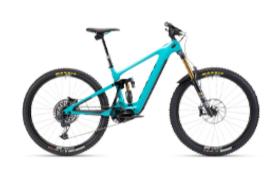

### 160E EP801 on sale

The current MY24 160E is on sale as part of our current promotion. Don't overlook the performance upgrades the EP801 drive unit provides. Couple that with Sixfinity suspension technology which is widely regarded as one of the best riding platform on the market, and it is an easy sell. Put a bow on it for \$7650.

**EXPLORE 160E** 