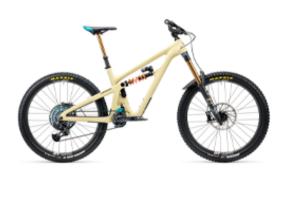

## Trail Sale is live

20% off Trail Sale is live. Now is the perfect time to prepare for spring with great pricing on select Yeti Trail models. 120, 135, 140, and ARC all offer great builds at great prices to stoke out your customer base just in time for spring. Have more of the 140LR or 160 crowd? Don't stress; take advantage of the 3-bike stocking incentive on models not commercially on sale to round out your floor offering and maximize margins!

## SB140 27.5: Up to 40% off remaining builds. Check with

Forgotten, but not gone.

your sales rep for availability.

%%Member\_Busname%% yeticycles.com

303-278-6909

%%Member\_Addr%%,

%%Member\_City%%, %%Member\_State%% %%Member\_PostalCode%%