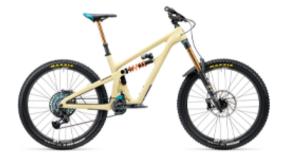

# The What:

20% off T and C Series "Trail" models live to dealers now, live on all channels February 1st. Pricing attached.

#### Trail Models include:

SB120 C2; C3 GX Transmission and T2 including upgrades (Lunch ride kits not included in this promotion). SB140 29" C2, including Factory upgrade (Lunch ride kits not included in this promotion). SB135 C2 and T2, including upgrades. SB135 CLR and TLR, including upgrades. ARC C2 and T2, including upgrades.

#### The When:

The 20% off T and C series Trail sale is live to dealers now and will be live February 1st-April 30th on all channels.