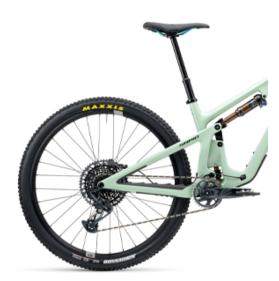

#### Trail Models include:

SB120 C2; C3 GX Transmission and T2 including upgrades (Lunch ride kits not included in this promotion). SB140 29" C2, including Factory upgrade (Lunch ride kits not included in this promotion). SB135 C2 and T2, including upgrades. SB135 CLR and TLR, including upgrades. ARC C2 and T2, including upgrades.