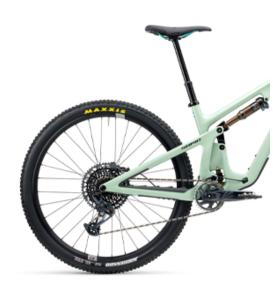

#### Trail Models include: SB120 C2; C3 GX Transmission and T2 including upgrades

(Lunch ride kits not included in this promotion). SB140 29" C2, including Factory upgrade (Lunch ride kits not included in this promotion). SB135 C2 and T2, including upgrades. SB135 CLR and TLR, including upgrades. ARC C2 and T2, including upgrades.